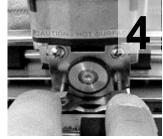

Slip ribbon over and behind guide plate tabs. Rotate cartridge into place and snap in. Rotate cartridge drive gear clockwise to align and take up ribbon slack. **Push ribbon shield and ribbon guide plate up.** Lower carriage into operating position. Close cabinet.