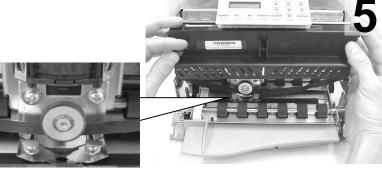

## DP8 & DP9 QuickStart Guide

Remove foam shipping blocks.

Push in on cabinet latches Rotate cabinet up and back.

Rotate lift ring forward to lock carriage in the up position.

Push ribbon guide plate tabs down.

Slip ribbon over and behind guide plate tabs. Rotate cartridge into place and snap in. Rotate cartridge drive gear clockwise to align and take up ribbon slack. **Push ribbon shield and ribbon guide plate up.** Lower carriage into operating position. Close cabinet.