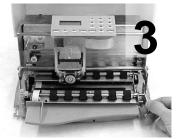

Slip ribbon over and behind guide plate tabs. Rotate cartridge into place and snap in. Rotate cartridge drive gear clockwise to align and take up ribbon slack. **Push ribbon shield and ribbon guide plate up.** Lower carriage into operating position. Close cabinet.