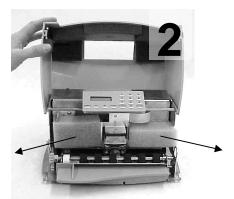

## DP8 & DP9 QuickStart Guide

Remove foam shipping blocks.

Push in on cabinet latches Rotate cabinet up and back.

Rotate lift ring forward to lock carriage in the up position.

Push ribbon guide plate tabs down.

Slip ribbon over and behind guide plate tabs. Rotate cartridge into place and snap in. Rotate cartridge drive gear clockwise to align and take up ribbon slack. **Push ribbon shield and ribbon guide plate up.** Lower carriage into operating position. Close cabinet.